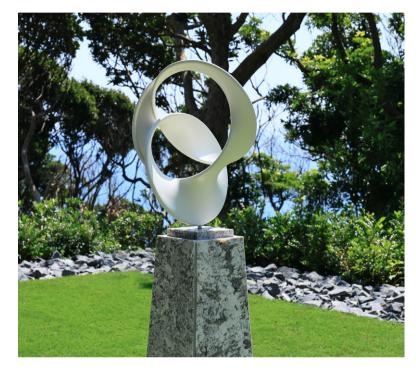

# Ring

The art piece "Ring" in front of the library is like a single flower vase displayed in a tea ceremony room that adds grace to the space. It is the "ring" of energy that connects the interior and exterior spaces.