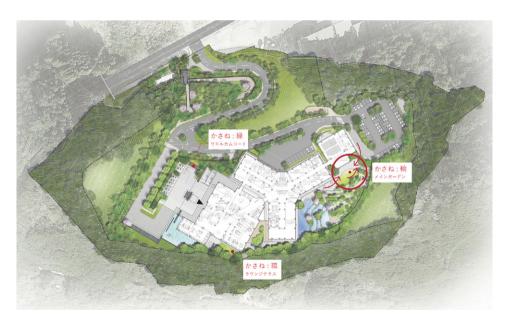

## Park Wellstate Kamogawa

A new senior living residence in the scenic Kamogawa, surrounded by the sea and mountains. The design scheme of the landscape - the layering sea and mountains surrounding the site, the difference in elevation of the ground that overlaps visually and spatially, and time that transforms the surrounding environment, was reflected and developed into the art.

As the art nestles in the landscape, as the newly designed landscape returns to nature, as nature and building coexist, and as people connect: the "circle" overlaps with the scenery of Kamogawa to express the uninterrupted continuity and eternity of life and nature.