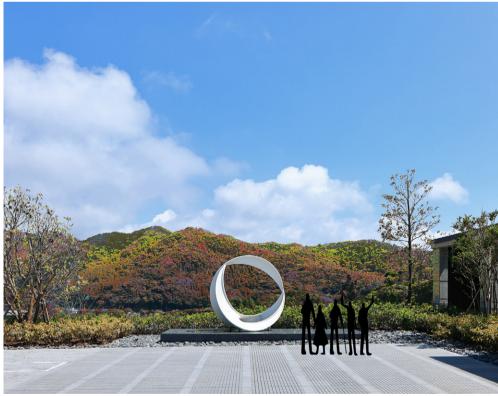

#### **Fate**

The art "Fate" of the Welcome Court sits on an axis drawn to connect the surrounding mountains and sea. The circular central hole captures the ever-changing natural scenery like a picture frame and seizes it in the art.