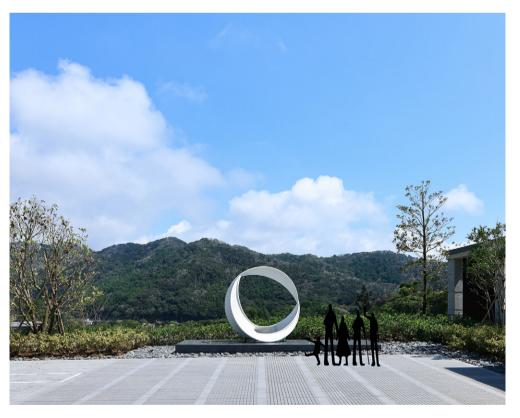

#### **Fate**

The art "Fate" of the Welcome Court sits on an axis drawn to connect the surrounding mountains and sea. The circular central hole captures the ever-changing natural scenery like a picture frame and seizes it in the art.