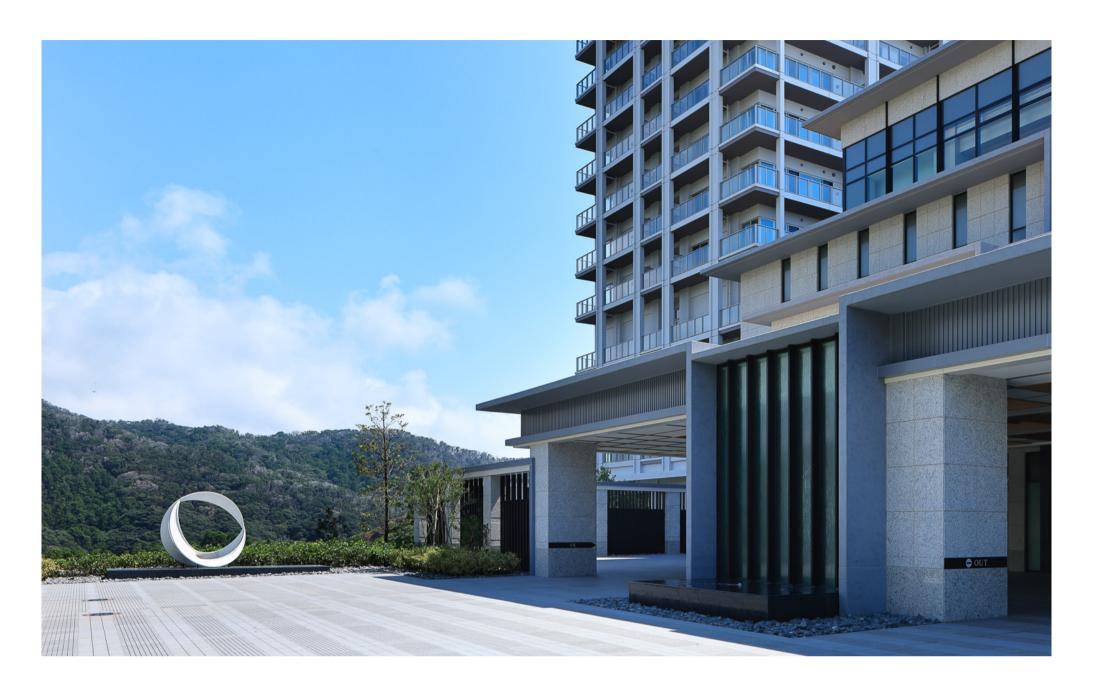

#### **Fate**

The art "Fate" of the Welcome Court sits on an axis drawn to connect the surrounding mountains and sea. The circular central hole captures the ever-changing natural scenery like a picture frame and seizes it in the art.

## Park Wellstate Kamogawa

A new senior living residence in the scenic Kamogawa, surrounded by the sea and mountains. The design scheme of the landscape - the layering sea and mountains surrounding the site, the difference in elevation of the ground that overlaps visually and spatially, and time that transforms the surrounding environment, was reflected and developed into the art.