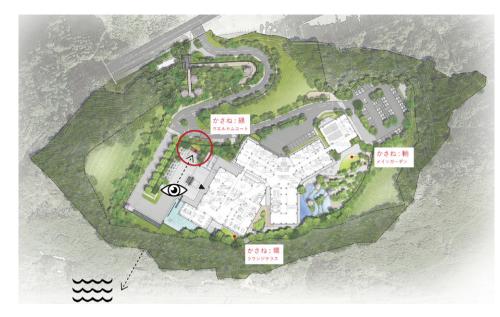

#### **Fate**

The art "Fate" of the Welcome Court sits on an axis drawn to connect the surrounding mountains and sea. The circular central hole captures the ever-changing natural scenery like a picture frame and seizes it in the art.

### Circle

"Circle," at the center of the Main Garden, admired from every angle, creates a centripetal force. The art becomes the "heart" of the new landscape and, with the stream of people serving as its "blood," it brings to light the "circle" of connections between people.

# Ring

The art piece "Ring" in front of the library is like a single flower vase displayed in a tea ceremony room that adds grace to the space. It is the "ring" of energy that connects the interior and exterior spaces.