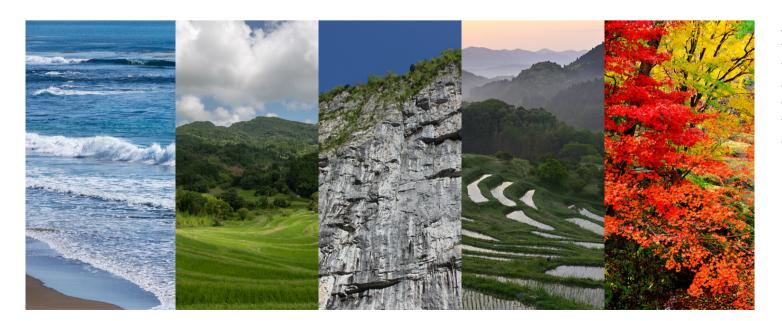

## Park Wellstate Kamogawa

A new senior living residence in the scenic Kamogawa, surrounded by the sea and mountains. The design scheme of the landscape - the layering sea and mountains surrounding the site, the difference in elevation of the ground that overlaps visually and spatially, and time that transforms the surrounding environment, was reflected and developed into the art.

As the art nestles in the landscape, as the newly designed landscape returns to nature, as nature and building coexist, and as people connect: the "circle" overlaps with the scenery of Kamogawa to express the uninterrupted continuity and eternity of life and nature.