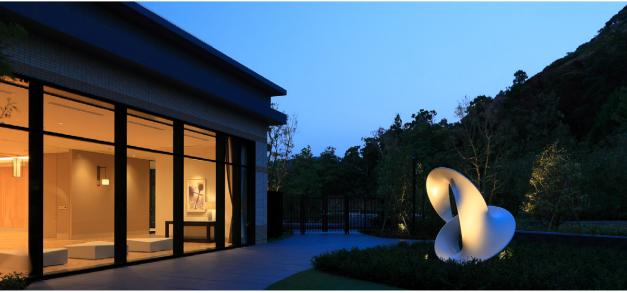

# Ring

The art piece "Ring" in front of the library is like a single flower vase displayed in a tea ceremony room that adds grace to the space. It is the "ring" of energy that connects the interior and exterior spaces.