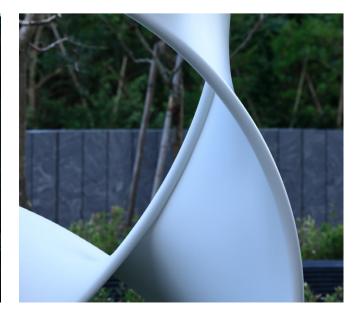

# Ring

The art piece "Ring" in front of the library is like a single flower vase displayed in a tea ceremony room that adds grace to the space. It is the "ring" of energy that connects the interior and exterior spaces.