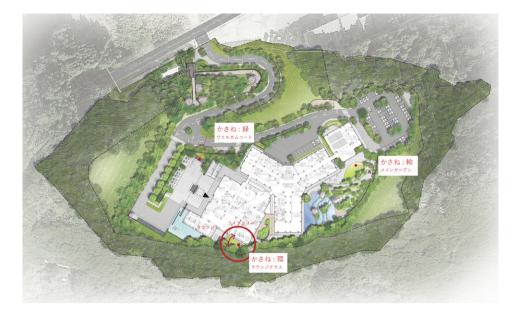

#### **Fate**

The art "Fate" of the Welcome Court sits on an axis drawn to connect the surrounding mountains and sea. The circular central hole captures the ever-changing natural scenery like a picture frame and seizes it in the art.

### Circle

"Circle," at the center of the Main Garden, admired from every angle, creates a centripetal force. The art becomes the "heart" of the new landscape and, with the stream of people serving as its "blood," it brings to light the "circle" of connections between people.

# Ring

The art piece "Ring" in front of the library is like a single flower vase displayed in a tea ceremony room that adds grace to the space. It is the "ring" of energy that connects the interior and exterior spaces.