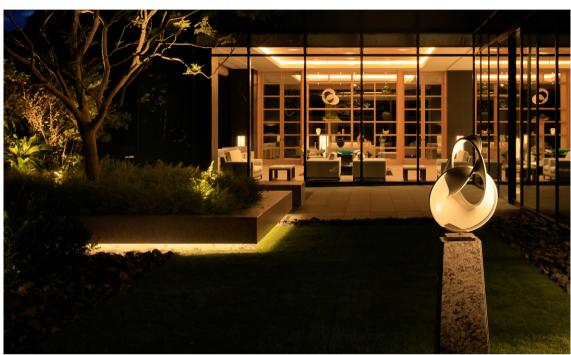

# Ring

The art piece "Ring" in front of the library is like a single flower vase displayed in a tea ceremony room that adds grace to the space. It is the "ring" of energy that connects the interior and exterior spaces.