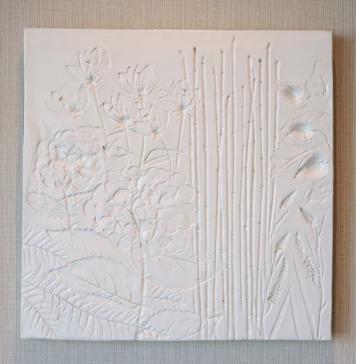

3F Chapel & Bridal The third-floor Chapel & Bridal area is a sacred space where the beauty of natural materials is highlighted, elevating the expression of reverence for nature. The wall relief artworks installed in the private rooms feature seasonal flowers blooming around Osaka Castle, inlaid into pure white ceramic plaques, preserving the memory of the fleeting beauty of the seasons within the art pieces.