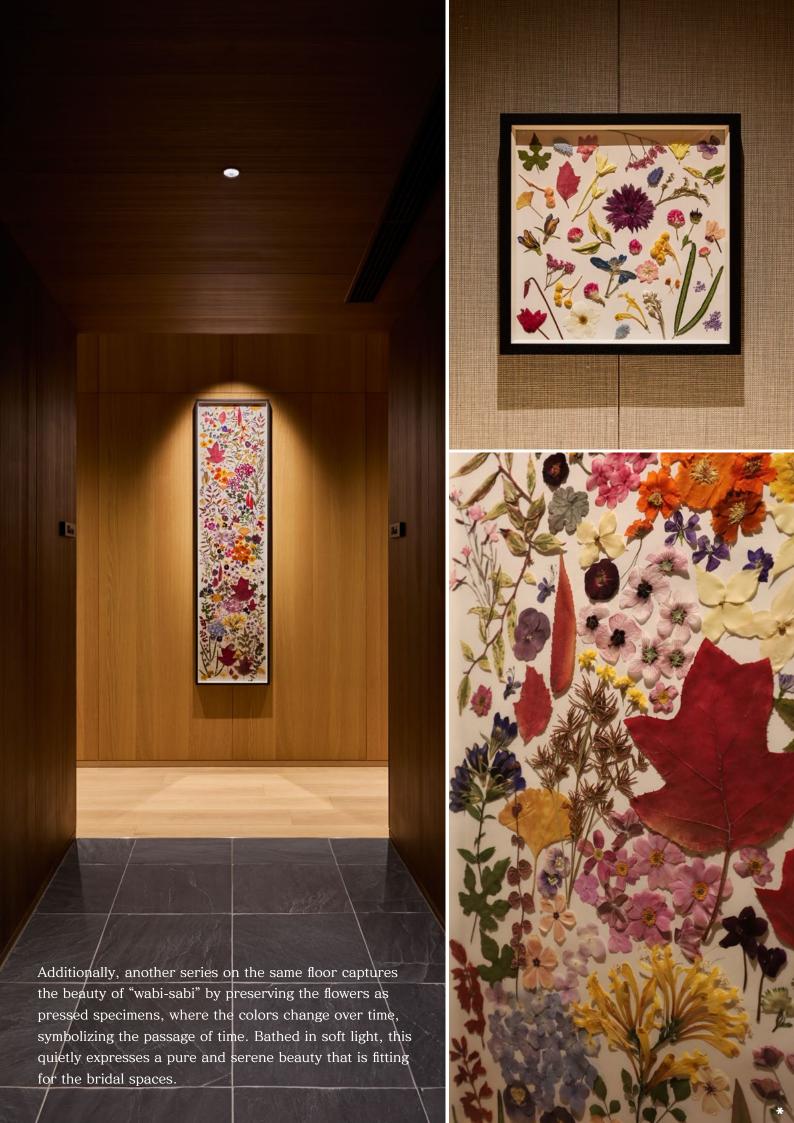

3F Chapel & Bridal The third-floor Chapel & Bridal area is a sacred space where the beauty of natural materials is highlighted, elevating the expression of reverence for nature. The wall relief artworks installed in the private rooms feature seasonal flowers blooming around Osaka Castle, inlaid into pure white ceramic plaques, preserving the memory of the fleeting beauty of the seasons within the art pieces.