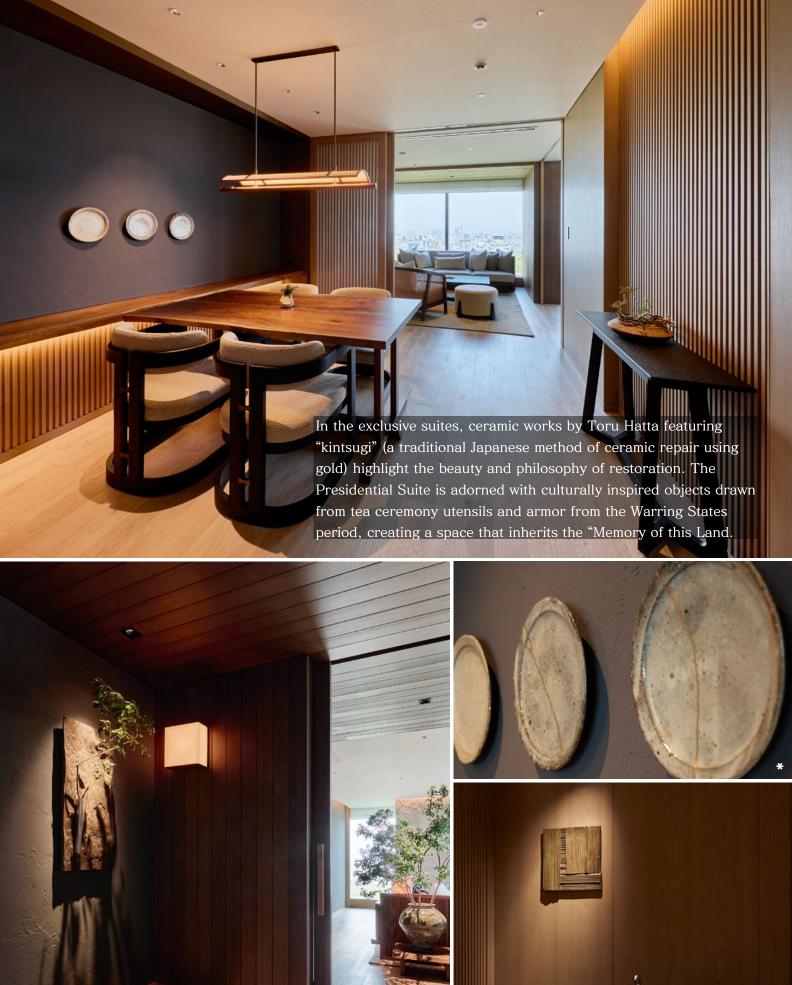

3F Chapel & Bridal The third-floor Chapel & Bridal area is a sacred space where the beauty of natural materials is highlighted, elevating the expression of reverence for nature. The wall relief artworks installed in the private rooms feature seasonal flowers blooming around Osaka Castle, inlaid into pure white ceramic plaques, preserving the memory of the fleeting beauty of the seasons within the art pieces.