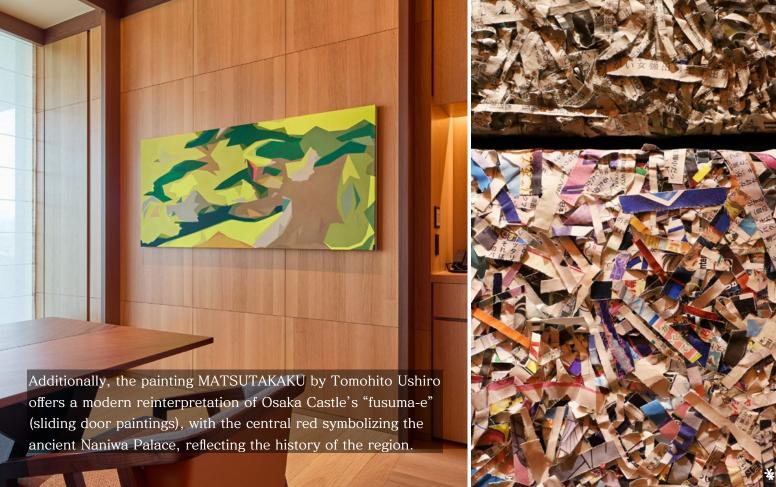

3F Chapel & Bridal The third-floor Chapel & Bridal area is a sacred space where the beauty of natural materials is highlighted, elevating the expression of reverence for nature. The wall relief artworks installed in the private rooms feature seasonal flowers blooming around Osaka Castle, inlaid into pure white ceramic plaques, preserving the memory of the fleeting beauty of the seasons within the art pieces.























## **Project Data**

Project Name PATINA OSAKA

Location Chuo-ku, Osaka, JAPAN

Opened May, 2025

Developers

NTT Urban Development Corporation

Interior Design & Art Supervision STRICKLAND Inc.

ICA WORK SCOPE

Consultancy: Artwork Proposal & Planning. Management & Design Production: Design, Fabrication, Production Management, Setting & Installatio