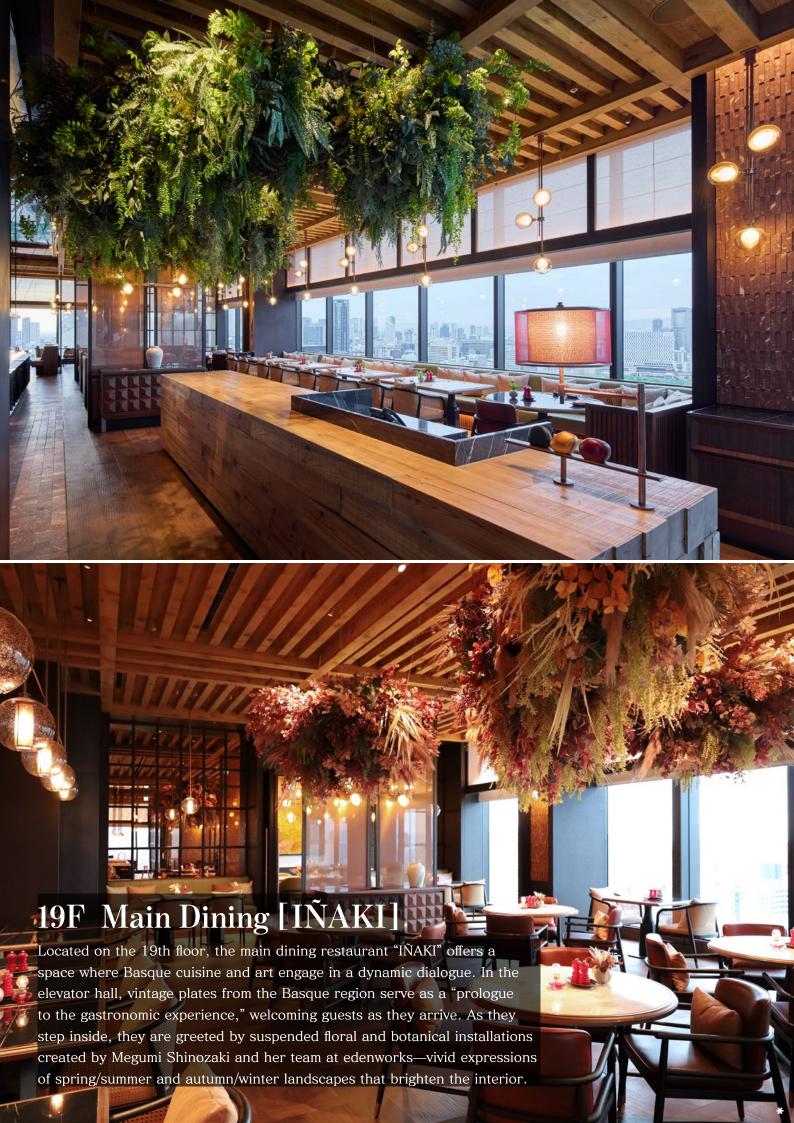

3F Chapel & Bridal The third-floor Chapel & Bridal area is a sacred space where the beauty of natural materials is highlighted, elevating the expression of reverence for nature. The wall relief artworks installed in the private rooms feature seasonal flowers blooming around Osaka Castle, inlaid into pure white ceramic plaques, preserving the memory of the fleeting beauty of the seasons within the art pieces.























## **Project Data**

Project Name PATINA OSAKA

Location Chuo-ku, Osaka, JAPAN

Opened May, 2025

Developers

NTT Urban Development Corporation

Interior Design & Art Supervision STRICKLAND Inc.

ICA WORK SCOPE

Consultancy: Artwork Proposal & Planning. Management & Design Production: Design, Fabrication, Production Management, Setting