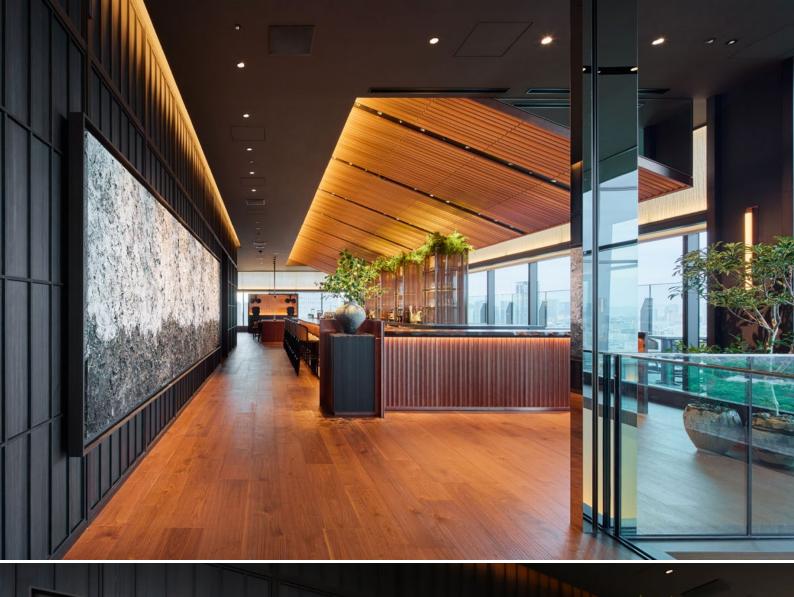

3F Chapel & Bridal The third-floor Chapel & Bridal area is a sacred space where the beauty of natural materials is highlighted, elevating the expression of reverence for nature. The wall relief artworks installed in the private rooms feature seasonal flowers blooming around Osaka Castle, inlaid into pure white ceramic plaques, preserving the memory of the fleeting beauty of the seasons within the art pieces.