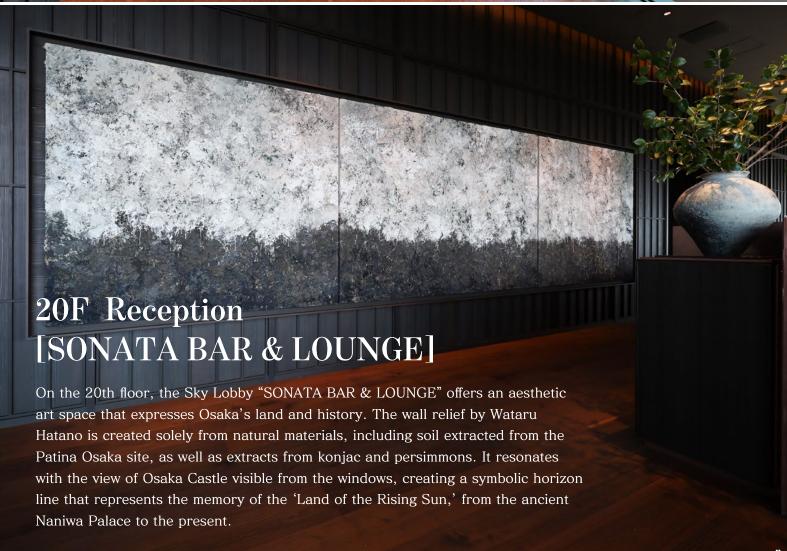

3F Chapel & Bridal The third-floor Chapel & Bridal area is a sacred space where the beauty of natural materials is highlighted, elevating the expression of reverence for nature. The wall relief artworks installed in the private rooms feature seasonal flowers blooming around Osaka Castle, inlaid into pure white ceramic plaques, preserving the memory of the fleeting beauty of the seasons within the art pieces.























## **Project Data**

Project Name PATINA OSAKA

Location Chuo-ku, Osaka, JAPAN

Opened May, 2025

Developers

NTT Urban Development Corporation

Interior Design & Art Supervision STRICKLAND Inc.

ICA WORK SCOPE

Consultancy: Artwork Proposal & Planning. Management & Design Production: Design, Fabrication, Production Management, S