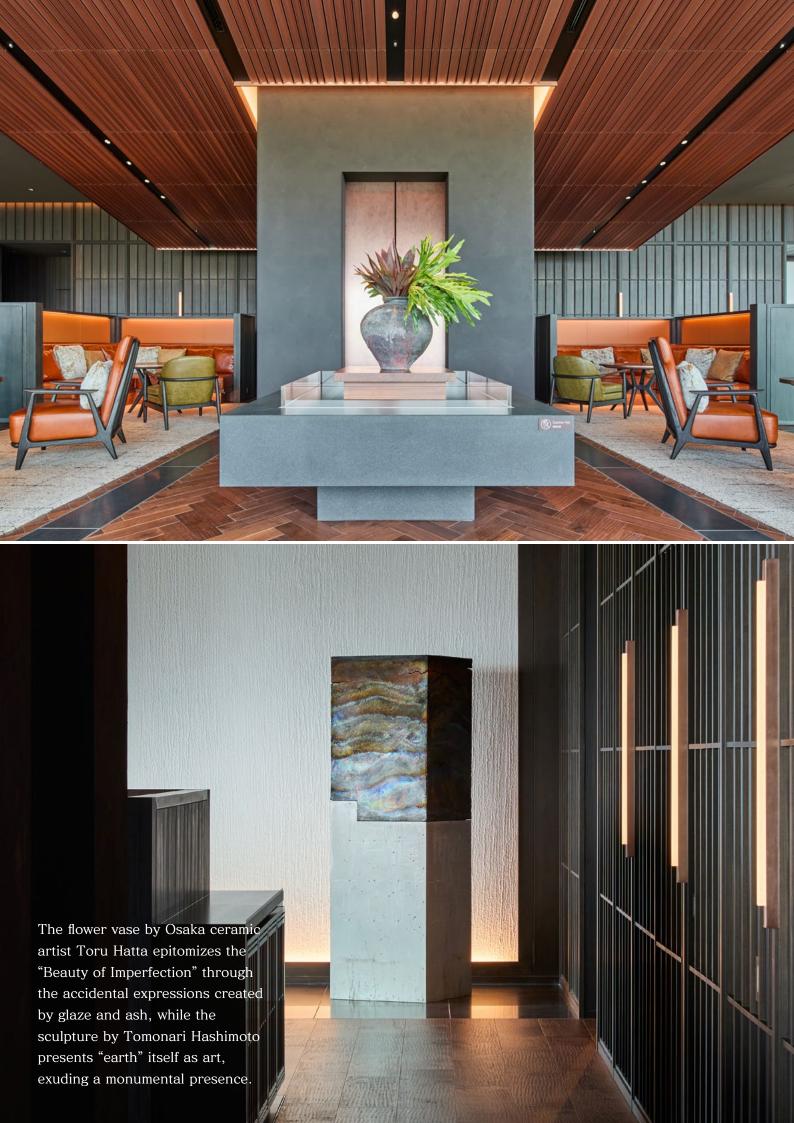

3F Chapel & Bridal The third-floor Chapel & Bridal area is a sacred space where the beauty of natural materials is highlighted, elevating the expression of reverence for nature. The wall relief artworks installed in the private rooms feature seasonal flowers blooming around Osaka Castle, inlaid into pure white ceramic plaques, preserving the memory of the fleeting beauty of the seasons within the art pieces.























## **Project Data**

Project Name PATINA OSAKA

Location Chuo-ku, Osaka, JAPAN

Opened May, 2025

Developers

NTT Urban Development Corporation

Interior Design & Art Supervision STRICKLAND Inc.

ICA WORK SCOPE

Consultancy: Artwork Proposal & Planning. Management & Design Production: Design, Fabrication, Production Management, Set