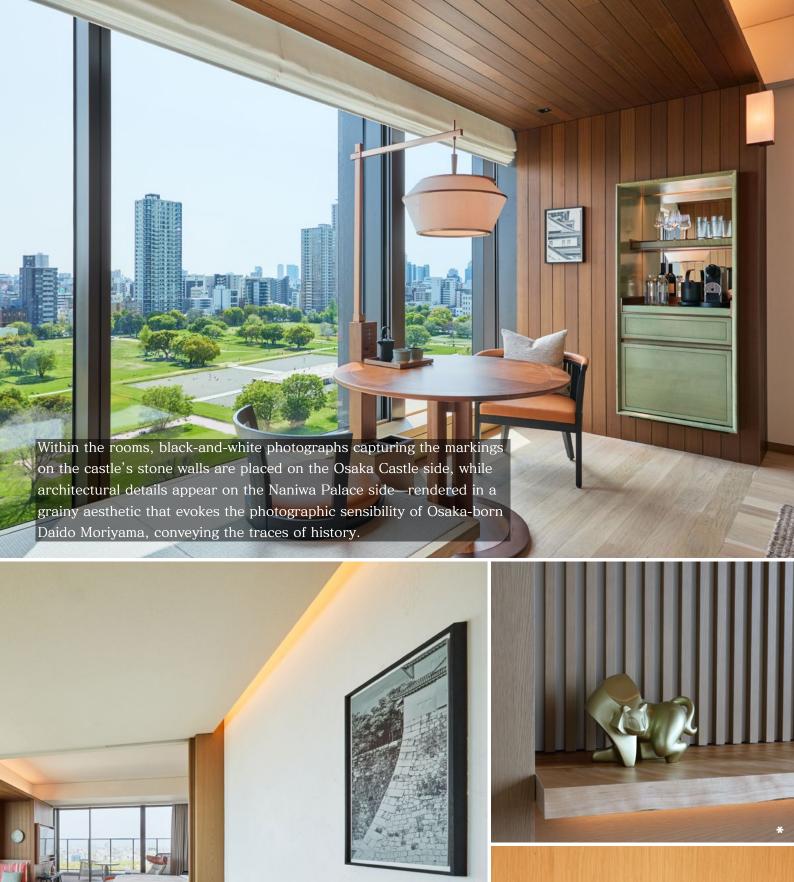

3F Chapel & Bridal The third-floor Chapel & Bridal area is a sacred space where the beauty of natural materials is highlighted, elevating the expression of reverence for nature. The wall relief artworks installed in the private rooms feature seasonal flowers blooming around Osaka Castle, inlaid into pure white ceramic plaques, preserving the memory of the fleeting beauty of the seasons within the art pieces.