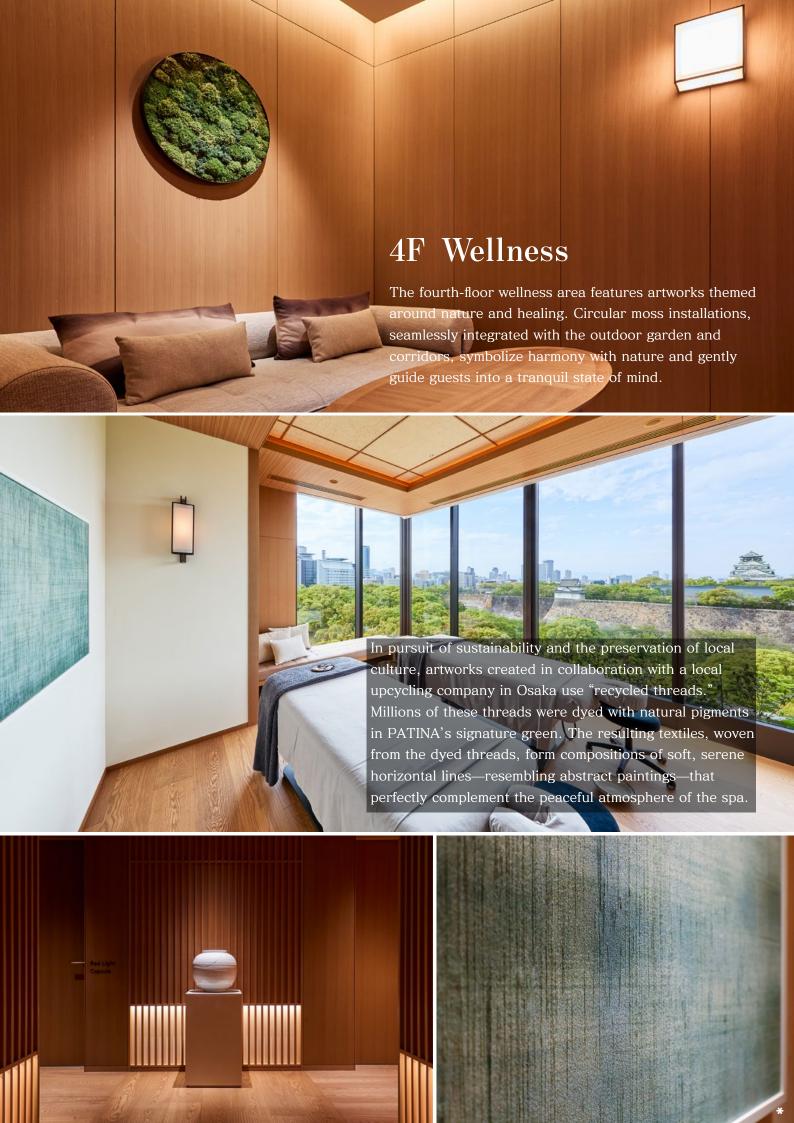

3F Chapel & Bridal The third-floor Chapel & Bridal area is a sacred space where the beauty of natural materials is highlighted, elevating the expression of reverence for nature. The wall relief artworks installed in the private rooms feature seasonal flowers blooming around Osaka Castle, inlaid into pure white ceramic plaques, preserving the memory of the fleeting beauty of the seasons within the art pieces.























## **Project Data**

Project Name PATINA OSAKA

Location Chuo-ku, Osaka, JAPAN

Opened May, 2025

Developers

NTT Urban Development Corporation

Interior Design & Art Supervision STRICKLAND Inc.

ICA WORK SCOPE

Consultancy: Artwork Proposal & Planning. Management & Design Production: Design, Fabrication, Production Management, Setting & Installation.

Photographs

500G Inc.; Forward Stroke inc. (P. 1 and P. 2 top); Interculture Art Inc. (\*).

© Interculture Art Inc. All Rights Reserved.



## **About Us**

## Interculture Art Inc. (ICA)

Founded in 1994 in Tokyo, Interculture Art Inc. is an innovative leading company specializing in art and spatial design consultancy and production. The company strongly believes in the value of harmony between art and space. This "int