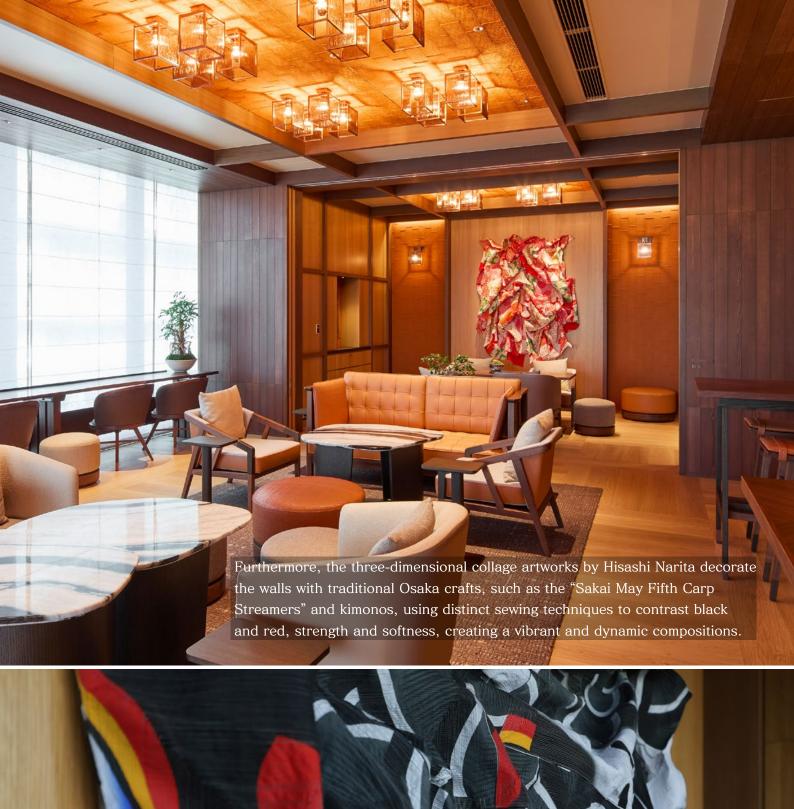

3F Chapel & Bridal The third-floor Chapel & Bridal area is a sacred space where the beauty of natural materials is highlighted, elevating the expression of reverence for nature. The wall relief artworks installed in the private rooms feature seasonal flowers blooming around Osaka Castle, inlaid into pure white ceramic plaques, preserving the memory of the fleeting beauty of the seasons within the art pieces.























## **Project Data**

Project Name PATINA OSAKA

Location Chuo-ku, Osaka, JAPAN

Opened May, 2025

Developers

NTT Urban Development Corporation

Interior Design & Art Supervision STRICKLAND Inc.

ICA WORK SCOPE

Consultancy: Artwork Proposal & Planning. Management & Design Production: Design, Fabrication, Production Management, Setting & Installation.