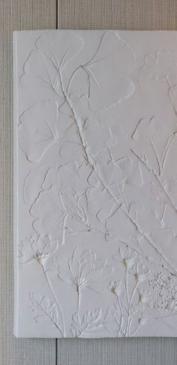

3F Chapel & Bridal The third-floor Chapel & Bridal area is a sacred space where the beauty of natural materials is highlighted, elevating the expression of reverence for nature. The wall relief artworks installed in the private rooms feature seasonal flowers blooming around Osaka Castle, inlaid into pure white ceramic plaques, preserving the memory of the fleeting beauty of the seasons within the art pieces.