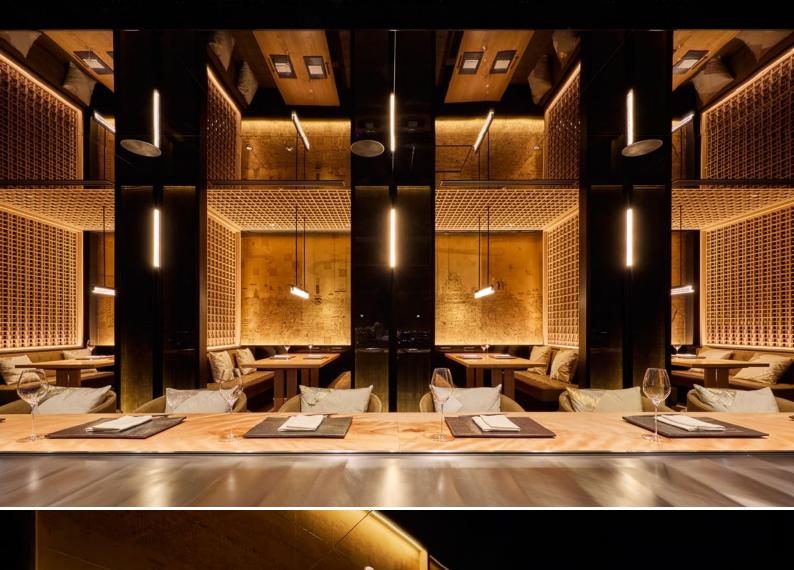

3F Chapel & Bridal The third-floor Chapel & Bridal area is a sacred space where the beauty of natural materials is highlighted, elevating the expression of reverence for nature. The wall relief artworks installed in the private rooms feature seasonal flowers blooming around Osaka Castle, inlaid into pure white ceramic plaques, preserving the memory of the fleeting beauty of the seasons within the art pieces.























## **Project Data**

Project Name PATINA OSAKA

Location Chuo-ku, Osaka, JAPAN

Opened May, 2025

Developers

NTT Urban Development Corporation

Interior Design & Art Supervision STRICKLAND Inc.

ICA WORK SCOPE

Consultancy: Artwork Proposal & Planning. Management & Design Production: Design, Fabrication, Production Management, Setting & Ins