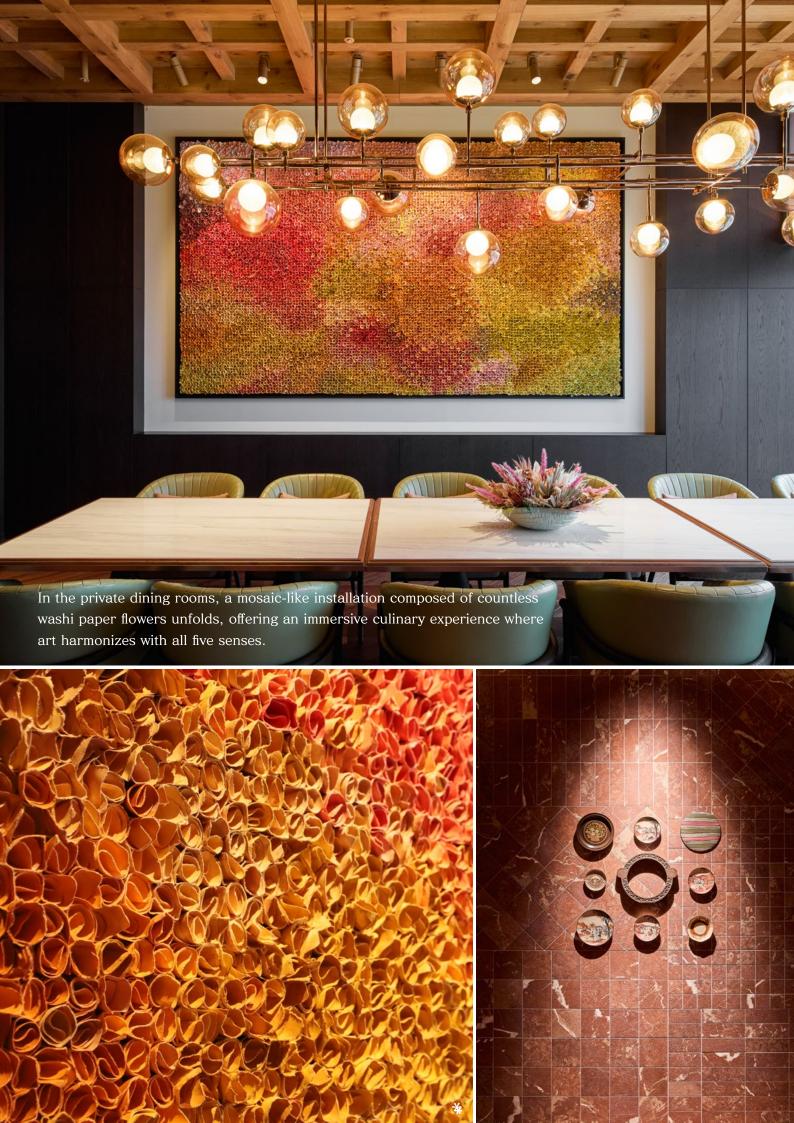

3F Chapel & Bridal The third-floor Chapel & Bridal area is a sacred space where the beauty of natural materials is highlighted, elevating the expression of reverence for nature. The wall relief artworks installed in the private rooms feature seasonal flowers blooming around Osaka Castle, inlaid into pure white ceramic plaques, preserving the memory of the fleeting beauty of the seasons within the art pieces.