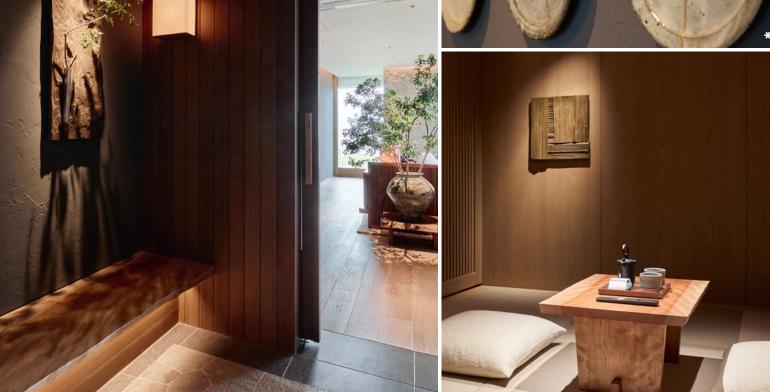

3F Chapel & Bridal The third-floor Chapel & Bridal area is a sacred space where the beauty of natural materials is highlighted, elevating the expression of reverence for nature. The wall relief artworks installed in the private rooms feature seasonal flowers blooming around Osaka Castle, inlaid into pure white ceramic plaques, preserving the memory of the fleeting beauty of the seasons within the art pieces.