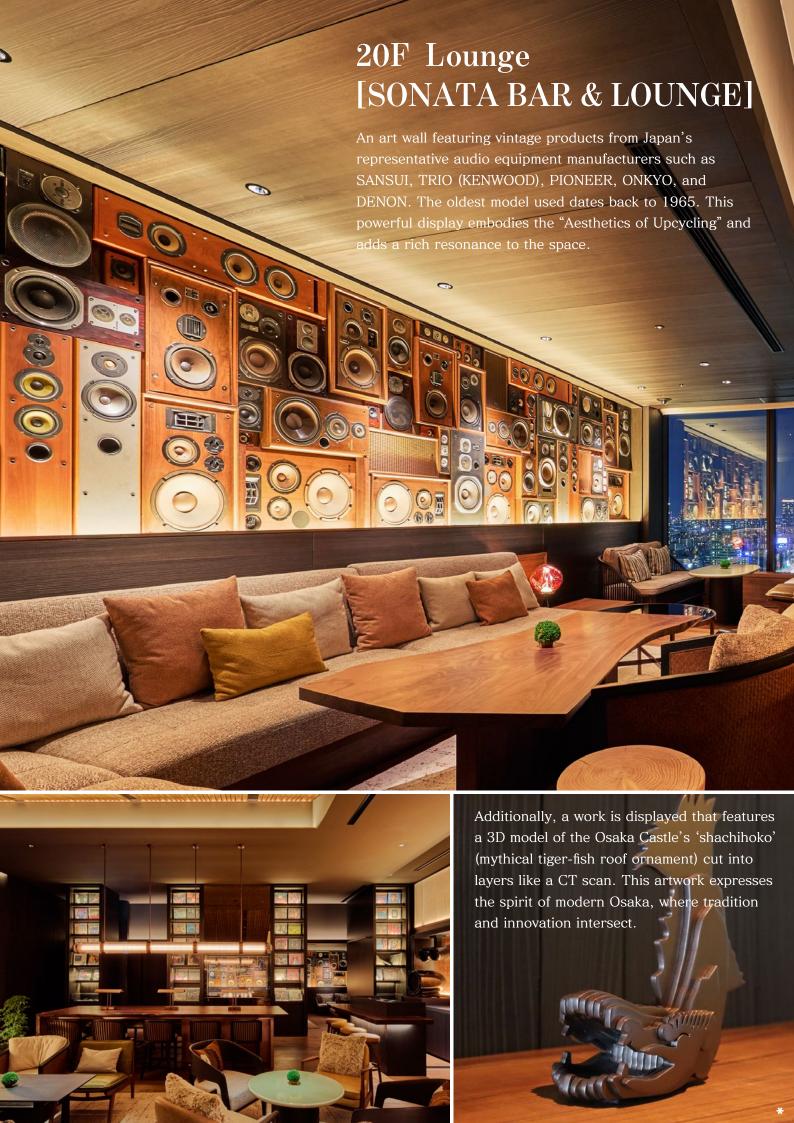

3F Chapel & Bridal The third-floor Chapel & Bridal area is a sacred space where the beauty of natural materials is highlighted, elevating the expression of reverence for nature. The wall relief artworks installed in the private rooms feature seasonal flowers blooming around Osaka Castle, inlaid into pure white ceramic plaques, preserving the memory of the fleeting beauty of the seasons within the art pieces.























## **Project Data**

Project Name PATINA OSAKA

Location Chuo-ku, Osaka, JAPAN

Opened May, 2025

Developers

NTT Urban Development Corporation

Interior Design & Art Supervision STRICKLAND Inc.

ICA WORK SCOPE

Consultancy: Artwork Proposal & Planning. Management & Design Production: Design, Fabrication, Production Management, Setti