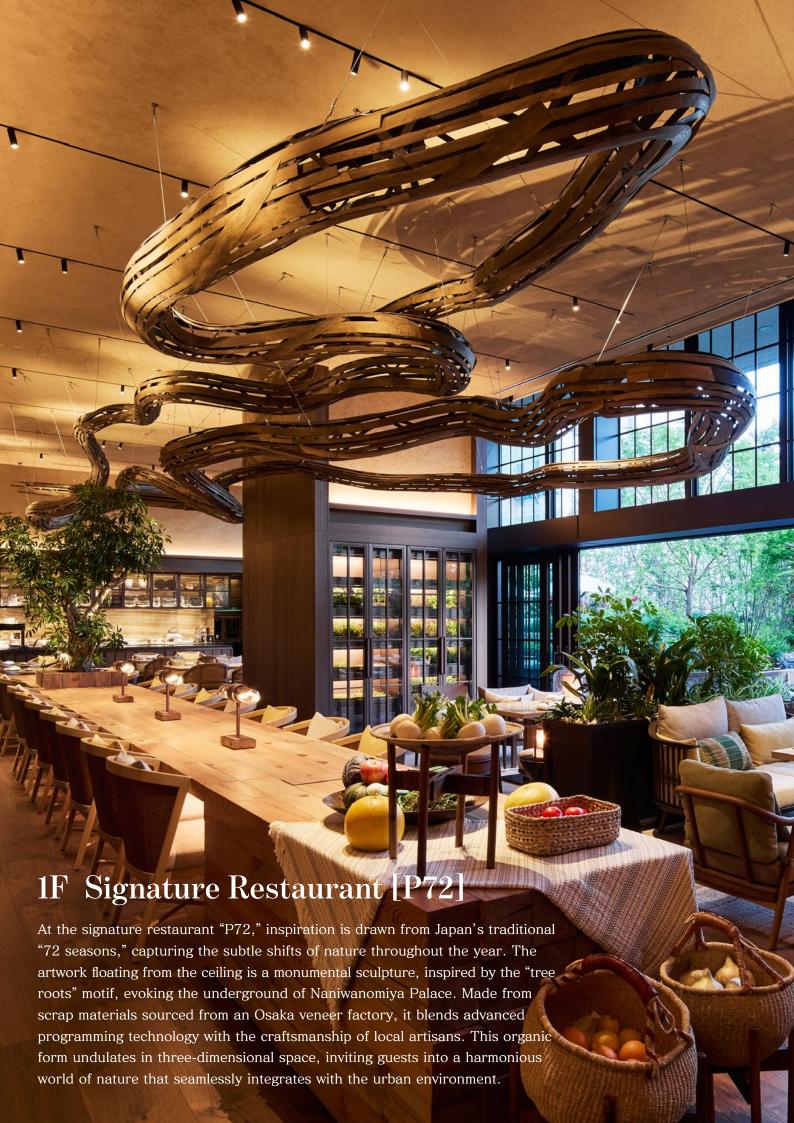

3F Chapel & Bridal The third-floor Chapel & Bridal area is a sacred space where the beauty of natural materials is highlighted, elevating the expression of reverence for nature. The wall relief artworks installed in the private rooms feature seasonal flowers blooming around Osaka Castle, inlaid into pure white ceramic plaques, preserving the memory of the fleeting beauty of the seasons within the art pieces.























## **Project Data**

Project Name PATINA OSAKA

Location Chuo-ku, Osaka, JAPAN

Opened May, 2025

Developers

NTT Urban Development Corporation

Interior Design & Art Supervision STRICKLAND Inc.

ICA WORK SCOPE

Consultancy: Artwork Proposal & Planning. Management & Design Production: Design, Fabrication, Production Man