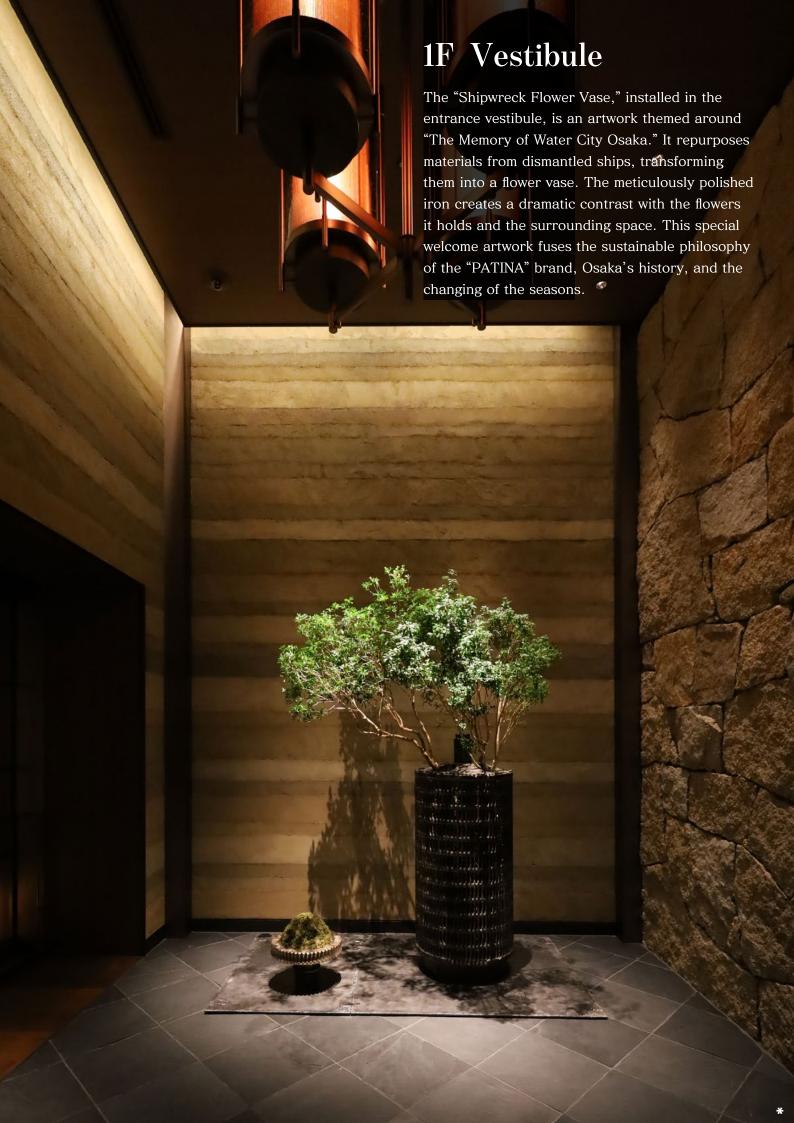

3F Chapel & Bridal The third-floor Chapel & Bridal area is a sacred space where the beauty of natural materials is highlighted, elevating the expression of reverence for nature. The wall relief artworks installed in the private rooms feature seasonal flowers blooming around Osaka Castle, inlaid into pure white ceramic plaques, preserving the memory of the fleeting beauty of the seasons within the art pieces.