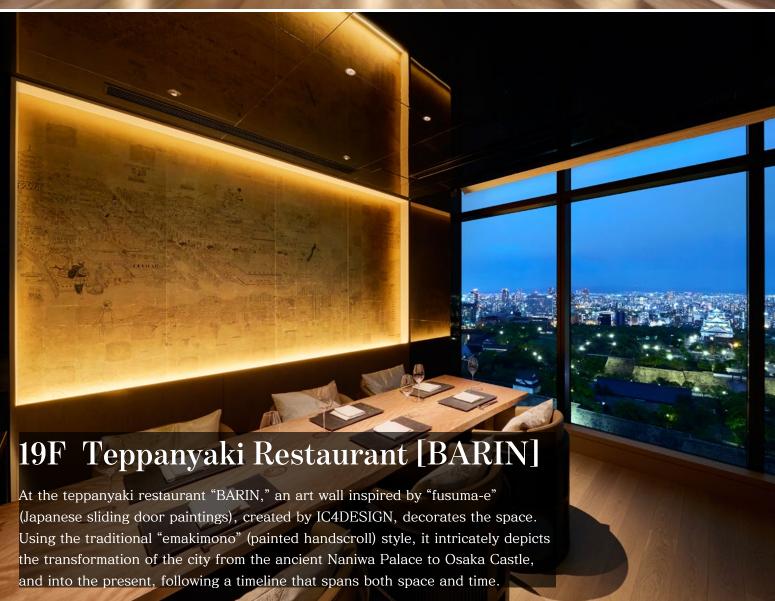

3F Chapel & Bridal The third-floor Chapel & Bridal area is a sacred space where the beauty of natural materials is highlighted, elevating the expression of reverence for nature. The wall relief artworks installed in the private rooms feature seasonal flowers blooming around Osaka Castle, inlaid into pure white ceramic plaques, preserving the memory of the fleeting beauty of the seasons within the art pieces.























## **Project Data**

Project Name PATINA OSAKA

Location Chuo-ku, Osaka, JAPAN

Opened May, 2025

Developers

NTT Urban Development Corporation

Interior Design & Art Supervision STRICKLAND Inc.

ICA WORK SCOPE

Consultancy: Artwork Proposal & Planning. Management & Design Production: Design, Fabrication, Production Management, Setting & Insta