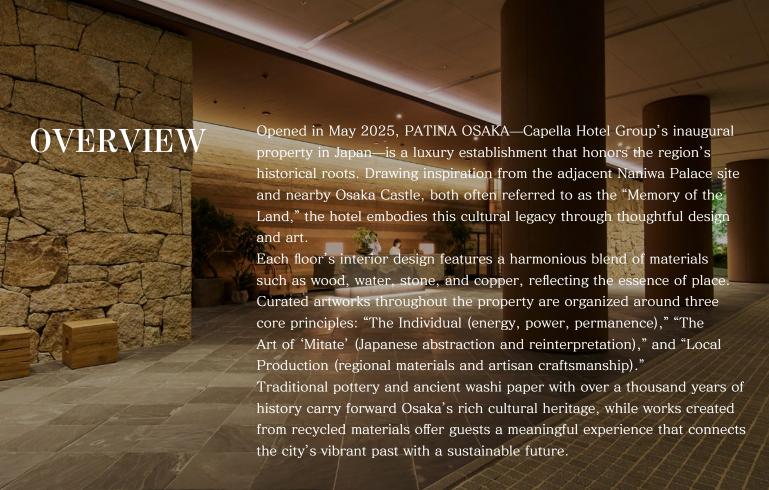

3F Chapel & Bridal The third-floor Chapel & Bridal area is a sacred space where the beauty of natural materials is highlighted, elevating the expression of reverence for nature. The wall relief artworks installed in the private rooms feature seasonal flowers blooming around Osaka Castle, inlaid into pure white ceramic plaques, preserving the memory of the fleeting beauty of the seasons within the art pieces.























## **Project Data**

Project Name PATINA OSAKA

Location Chuo-ku, Osaka, JAPAN

Opened May, 2025

Developers

NTT Urban Development Corporation

Interior Design & Art Supervision STRICKLAND Inc.

ICA WORK SCOPE

Consultancy: Artwork Proposal & Planning. Management & Design Production: Design, Fabrication, Production M