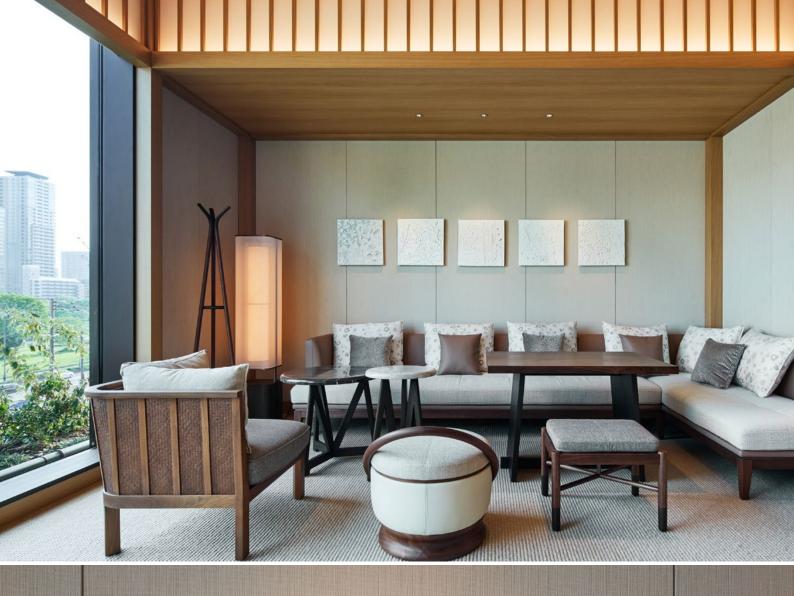

3F Chapel & Bridal The third-floor Chapel & Bridal area is a sacred space where the beauty of natural materials is highlighted, elevating the expression of reverence for nature. The wall relief artworks installed in the private rooms feature seasonal flowers blooming around Osaka Castle, inlaid into pure white ceramic plaques, preserving the memory of the fleeting beauty of the seasons within the art pieces.























## **Project Data**

Project Name PATINA OSAKA

Location Chuo-ku, Osaka, JAPAN

Opened May, 2025

Developers

NTT Urban Development Corporation

Interior Design & Art Supervision STRICKLAND Inc.

ICA WORK SCOPE

Consultancy: Artwork Proposal & Planning. Management & Design Production: Design, Fabrication, Production Management, Setting & Installation.

Ph