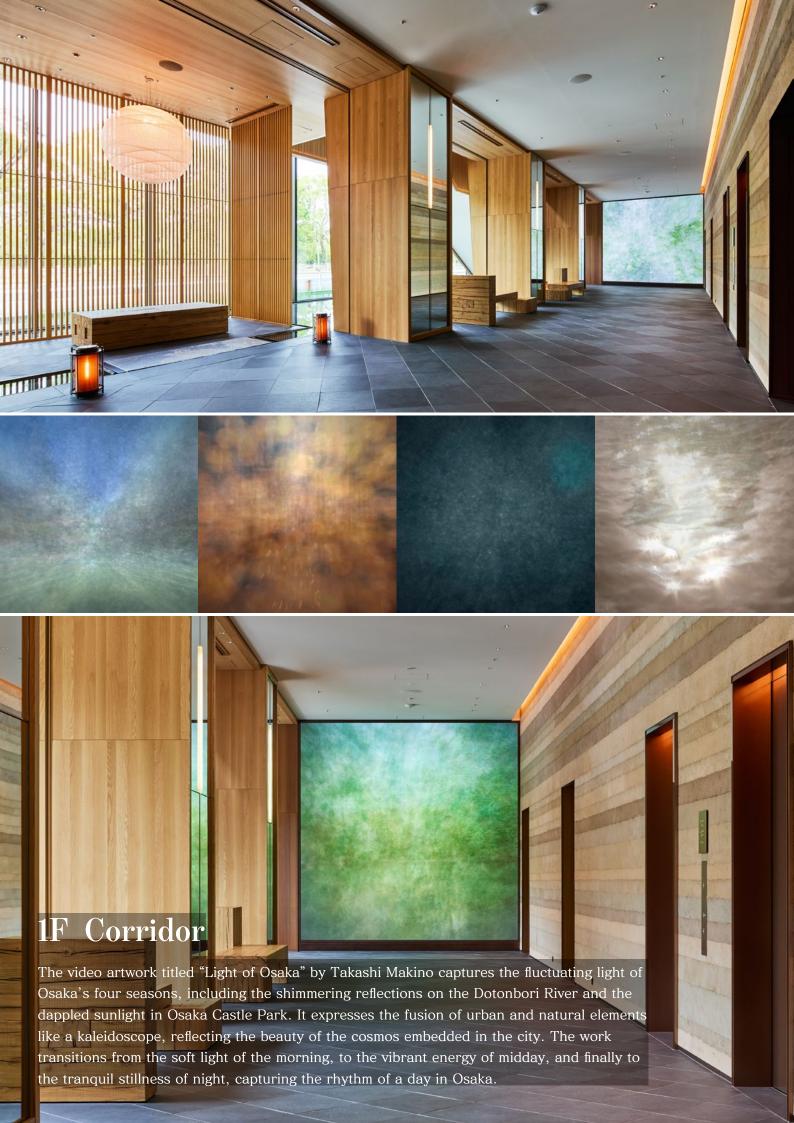

3F Chapel & Bridal The third-floor Chapel & Bridal area is a sacred space where the beauty of natural materials is highlighted, elevating the expression of reverence for nature. The wall relief artworks installed in the private rooms feature seasonal flowers blooming around Osaka Castle, inlaid into pure white ceramic plaques, preserving the memory of the fleeting beauty of the seasons within the art pieces.