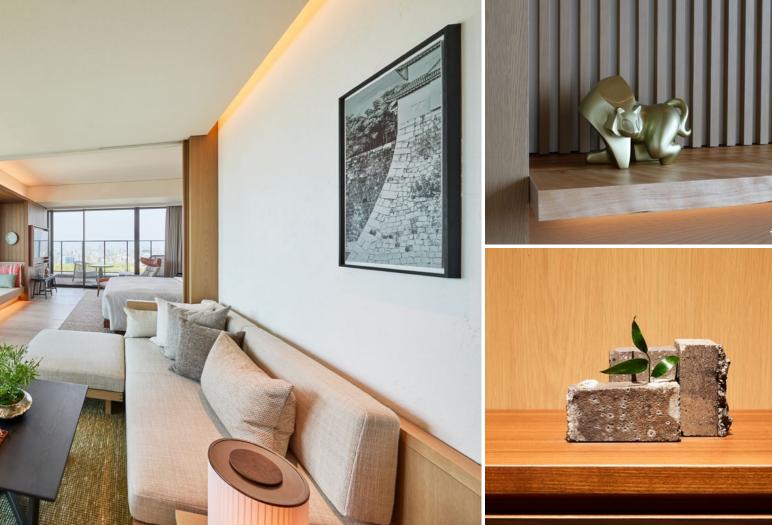

3F Chapel & Bridal The third-floor Chapel & Bridal area is a sacred space where the beauty of natural materials is highlighted, elevating the expression of reverence for nature. The wall relief artworks installed in the private rooms feature seasonal flowers blooming around Osaka Castle, inlaid into pure white ceramic plaques, preserving the memory of the fleeting beauty of the seasons within the art pieces.























## **Project Data**

Project Name PATINA OSAKA

Location Chuo-ku, Osaka, JAPAN

Opened May, 2025

Developers

NTT Urban Development Corporation

Interior Design & Art Supervision STRICKLAND Inc.

ICA WORK SCOPE

Consultancy: Artwork Proposal & Planning. Management & Design Production: Design, Fabrication, Production Management, Setting & Installation.

Photographs

500G Inc.; Forward Stroke inc. (P. 1 and P. 2 top); Interculture Art Inc. (\*).

© Interculture Art Inc. All Rights Reserved.



## **About Us**

## Interculture Art Inc. (ICA)

Founded in 1994 in Tokyo, Interculture Art Inc. is an innovative leading company specializing in art and spatial design consultancy and production. The company strongly believes in the value of harmony between art and space. This "interculturalit