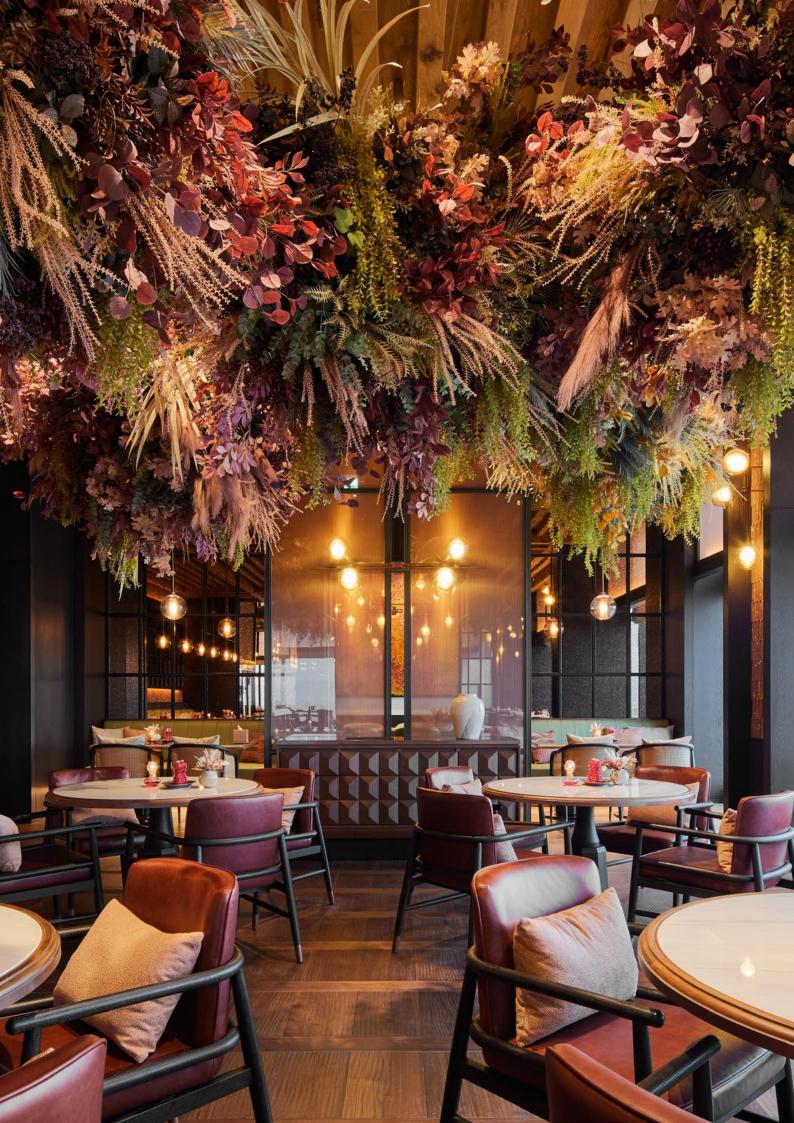

3F Chapel & Bridal The third-floor Chapel & Bridal area is a sacred space where the beauty of natural materials is highlighted, elevating the expression of reverence for nature. The wall relief artworks installed in the private rooms feature seasonal flowers blooming around Osaka Castle, inlaid into pure white ceramic plaques, preserving the memory of the fleeting beauty of the seasons within the art pieces.