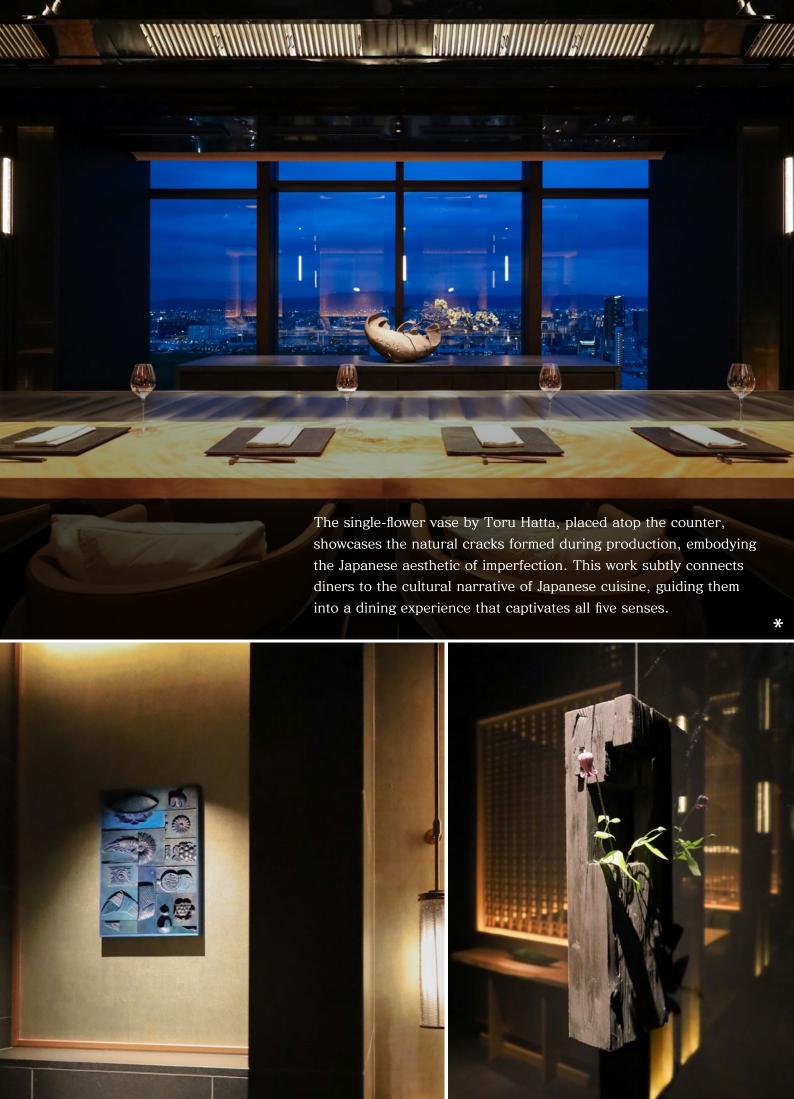

3F Chapel & Bridal The third-floor Chapel & Bridal area is a sacred space where the beauty of natural materials is highlighted, elevating the expression of reverence for nature. The wall relief artworks installed in the private rooms feature seasonal flowers blooming around Osaka Castle, inlaid into pure white ceramic plaques, preserving the memory of the fleeting beauty of the seasons within the art pieces.























## **Project Data**

Project Name PATINA OSAKA

Location Chuo-ku, Osaka, JAPAN

Opened May, 2025

Developers

NTT Urban Development Corporation

Interior Design & Art Supervision STRICKLAND Inc.

ICA WORK SCOPE

Consultancy: Artwork Proposal & Planning. Management & Design Production: Design, Fabrication, Production Management, Setting & Install