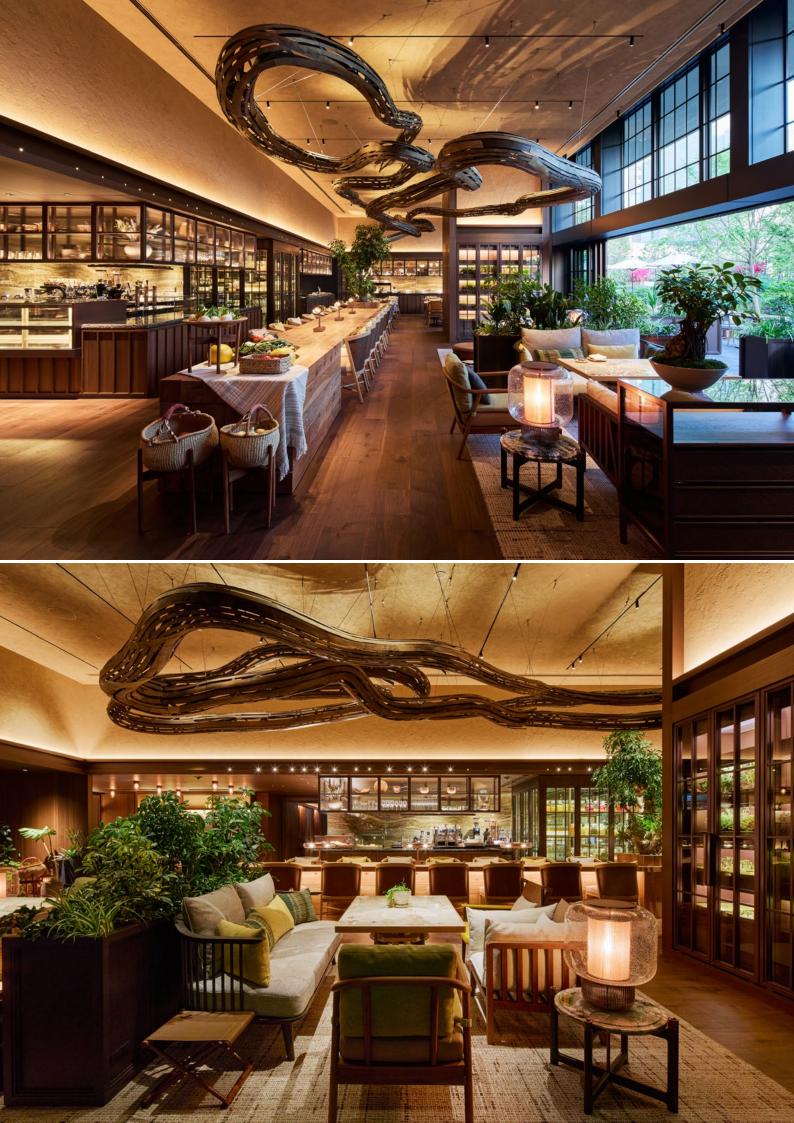

3F Chapel & Bridal The third-floor Chapel & Bridal area is a sacred space where the beauty of natural materials is highlighted, elevating the expression of reverence for nature. The wall relief artworks installed in the private rooms feature seasonal flowers blooming around Osaka Castle, inlaid into pure white ceramic plaques, preserving the memory of the fleeting beauty of the seasons within the art pieces.