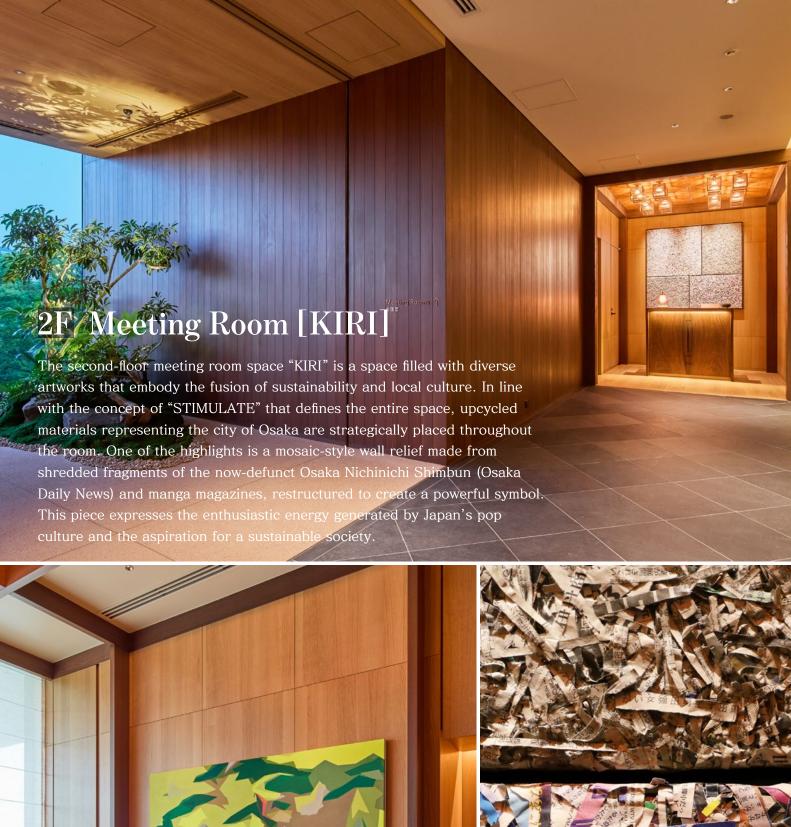

3F Chapel & Bridal The third-floor Chapel & Bridal area is a sacred space where the beauty of natural materials is highlighted, elevating the expression of reverence for nature. The wall relief artworks installed in the private rooms feature seasonal flowers blooming around Osaka Castle, inlaid into pure white ceramic plaques, preserving the memory of the fleeting beauty of the seasons within the art pieces.























## **Project Data**

Project Name PATINA OSAKA

Location Chuo-ku, Osaka, JAPAN

Opened May, 2025

Developers

NTT Urban Development Corporation

Interior Design & Art Supervision STRICKLAND Inc.

ICA WORK SCOPE

Consultancy: Artwork Proposal & Planning. Management & Design Production: Design, Fabrication, Production Management, Setting & Installat