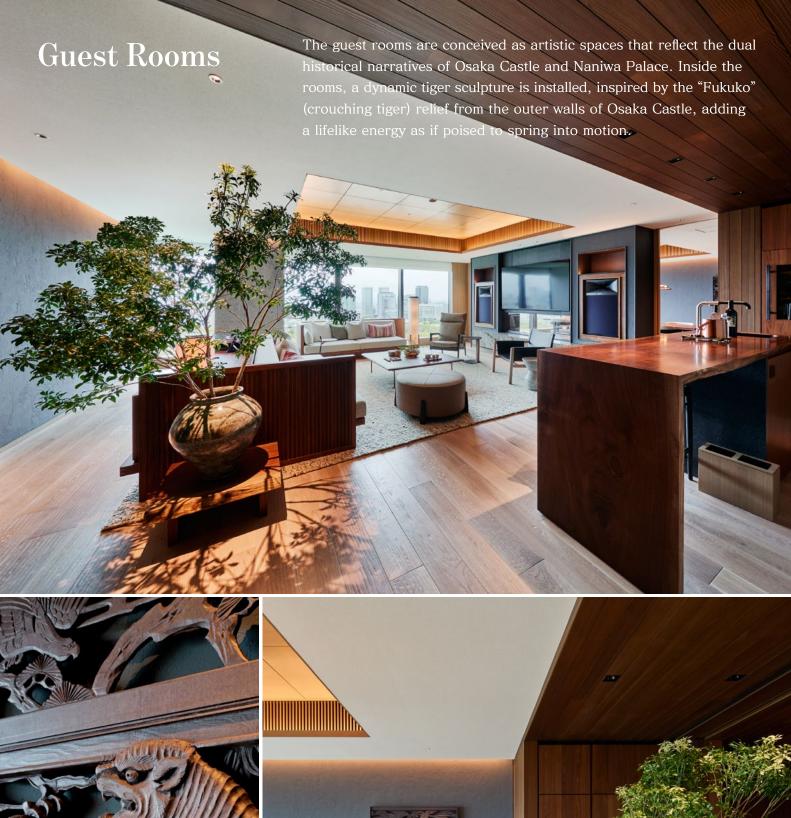

3F Chapel & Bridal The third-floor Chapel & Bridal area is a sacred space where the beauty of natural materials is highlighted, elevating the expression of reverence for nature. The wall relief artworks installed in the private rooms feature seasonal flowers blooming around Osaka Castle, inlaid into pure white ceramic plaques, preserving the memory of the fleeting beauty of the seasons within the art pieces.























## **Project Data**

Project Name PATINA OSAKA

Location Chuo-ku, Osaka, JAPAN

Opened May, 2025

Developers

NTT Urban Development Corporation

Interior Design & Art Supervision STRICKLAND Inc.

ICA WORK SCOPE

Consultancy: Artwork Proposal & Planning. Management & Design Production: Design, Fabrication, Production Management, Setting & Installation.

Photographs

500G Inc.; Forward Stroke inc. (P. 1 and P. 2 top); Interculture Art Inc. (\*).

© Interculture Art Inc. All Rights Reserved.



## **About Us**

## Interculture Art Inc. (ICA)

Founded in 1994 in Tokyo, Interculture Art Inc. is an innovative leading company specializing in art and spatial design consultancy and production. The company strongly believes in the value of harmony between art and space. This "inter